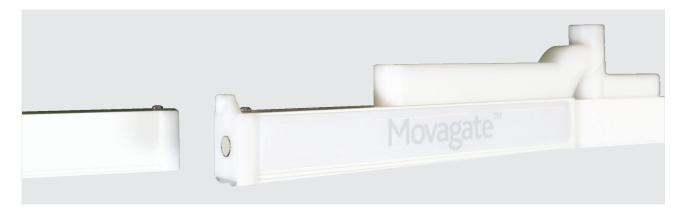

#### Features:

The SK Movagate is the ultimate solution for suspended curtain track system cubicle tracks where there is a requirement for a hoist. Designed with a robust sprungloaded hinge and magnetic latch technology, the SK Movagate allows the hoist to pass swiftly and easily through the track whilst maintaining 100% patient privacy at all times. The maintenance-free SK Movagate is supported with white suspended V-hangers to ensure a firm and positive installation. White powdercoating incorporating Biosafe antimicrobial treatment.

## **Specification:**

The Movagate Extruded aluminium track with white powder-coated finish incorporating Biosafe antimicrobial treatment. To be suspended with white V-hangers in line with YewdaleMovatrack® cubicle tracking (at 2.1m above floor level or as specified) in accordance with manufacturer's instructions. Layout as shown on accompanying drawings. Fitting to be carried out by trained and accredited personnel.