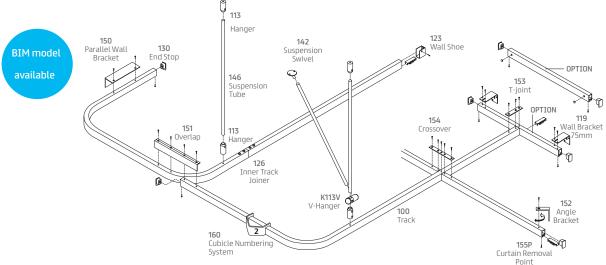

#### Features:

The rigid, high-grade aluminium track section and maintenance-free, wheeled roller hooks are just an introduction to the many features of the SKMVT 100 cubicle track system, which is in use in many hospitals globally. Designed to give years of trouble-free service, this cubicle track system uses die-cast aluminium wall shoes for a secure position where tracks meet the wall, and suspension hangers for a rigid connection to the ceiling, unless directly ceiling fixed. Supplied with a curtain removal point as standard.

#### **Benefits:**

Strength and simplicity make the SKMVT 100 track system the first choice for a full number of applications. The maintenance-free, premium quality track system has a strong and attractive aluminium profile which offers you more for less, in that it is able to span 3.0 metres between hangers,

providing long term reliability. In a similar fashion, curtain removal points are provided as standard on every track for added convenience when replacing curtains. The self-lubricating roller runner hooks are quickly loaded into the track through this point of access. Complies fully with the requirements of HTM66.

## **Specification:**

The SKMVT 100 cubicle track system. Track manufactured from premium quality aluminium with silver anodised / white powder-coated finish, able to span 3.0 metre without support. Double hangers to ensure full functionality of system. Complete with roller runner hooks at 10 per metre, curtain removal points per section and, overlaps as necessary, spaced accordance with manufacturers recommendations. Flame retardant curtains from the SK range. Layout as shown on accompanying drawings. Fitting to be carried out by trained and accredited personnel.