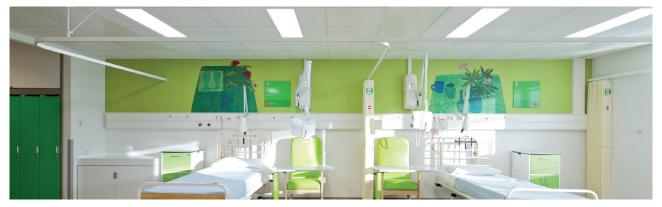

#### Features:

The rigid, high-grade aluminium track section and maintenance-free, wheeled roller hooks are just an introduction to the many features of the SKMVT 100 cubicle track system, which is in use in many hospitals globally. Designed to give years of trouble-free service, this cubicle track system uses die-cast aluminium wall shoes for a secure position where tracks meet the wall, and suspension hangers for a rigid connection to the ceiling, unless directly ceiling fixed. Supplied with a curtain removal point as standard.

# SK shower track:

Ideally suited for use as a shower track in washroom environments due to hygienic, wipe-clean properties.