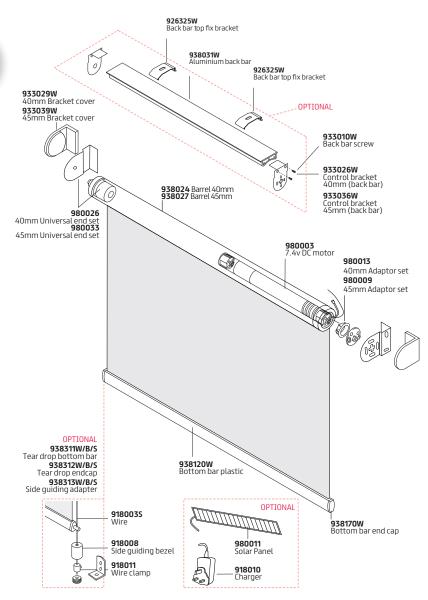

#### Features:

The SKR20B electric roller blind comes with a low voltage battery motor as standard. The white metal brackets have plastic covers, for face or top fixing, on 40mm grooved aluminium barrel. The barrel houses a 7.4v DC motor with electronic limit stops and a slow stop/ start feature. The motor is controlled by a remote switch (not supplied) and can be charged by either a mains charger (one supplied per order) or solar panel. The fabric is locked into a groove in the barrel, and it features a white plastic bottom bar as standard. The bottom bar is fabric covered at the front.

#### Specification:

SKR20B low voltage electric roller blind with low voltage battery 7.4v DC motor. Slim motor and spring end is housed within aluminium barrel supported by metal brackets with white plastic covers. Flame retardant fabric from the YewdaleDefiant® range, locked into grooved 40mm aluminium barrel along with white plastic bottom bar.