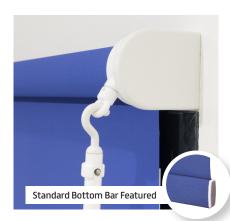

#### **Features:**

The SKR20W plastic crank controlled roller blind features a 40mm grooved aluminium barrel and white metal universal brackets for face or top fixing. The robust plastic wind mechanism ensures very smooth blind control, operated by a detachable handle (handle sold separately). The fabric is locked into a groove in the barrel, and features a white plastic bottom bar as standard.

#### Specification:

The SK R20W plastic crank controlled roller blind with detachable handle. Robust plastic wind mechanism and pin end enclosed within a plastic housing and supported by white metal brackets with covers. Flame retardant fabric from the SK range, locked into grooved 40mm aluminium barrel along with plastic bottom bar.