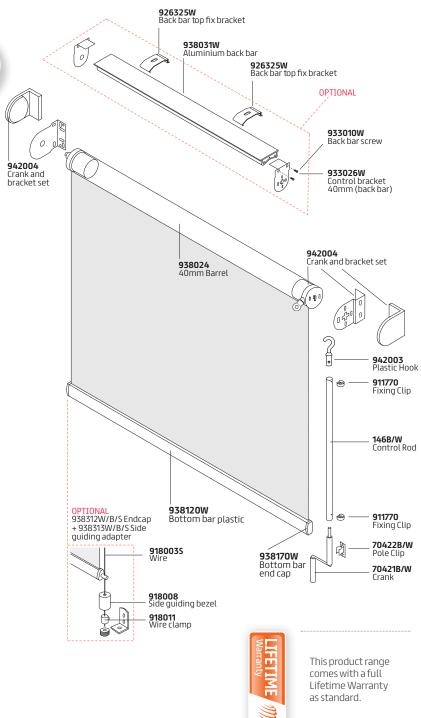

#### **Features:**

The SKR20W plastic crank controlled roller blind features a 40mm grooved aluminium barrel and white metal universal brackets for face or top fixing. The robust plastic wind mechanism ensures very smooth blind control, operated by a detachable handle (handle sold separately). The fabric is locked into a groove in the barrel, and features a white plastic bottom bar as standard.

#### Benefits:

Durability and simplicity make the SKR20W a good choice for a vast range of applications. The detachable handle (handle sold separately) ensures the blind is vandal resistant and safe for areas where cords are a danger. The fabric is locked into the barrel and bottom bar, supported by sturdy metal brackets, and the mechanism is encased within a plastic housing.

#### **Options:**

Alternative bottom bars including fully fabric covered in aluminium or plastic, and aluminium Tear Drop in black or silver; Detachable handle; Wire side-guiding system; White aluminium back bar; Fascia.

#### Specification:

The SK R20W plastic crank controlled roller blind with detachable handle. Robust plastic wind mechanism and pin end enclosed within a plastic housing and supported by white metal brackets with covers. Flame retardant fabric from the SK range, locked into grooved 40mm aluminium barrel along with plastic bottom bar.