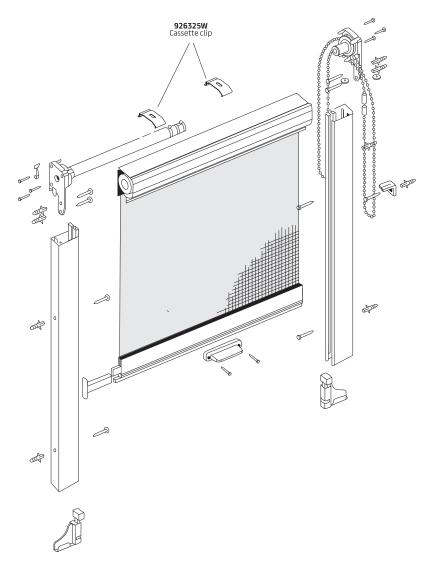

#### Features:

The SK F30 retractable insect screen utilises a simple bead-chain sidewinder control as standard. White metal universal brackets for secure top fixing with powder-coated extruded aluminium cassette and side guide channels. Rot-proof PVC coated fibreglass mesh is locked into the barrel and bottom bar profile.

#### Specification:

The SK F30 retractable insect screen with sidewinder operation. Roll-up flame retardant, rot-proof PVC coated fibreglass mesh within white powder-coated aluminium cassette, guide channels and bottom bar. Supported by sturdy metal brackets and incorporating plastic control chain.