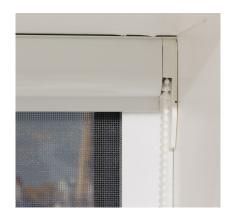

#### Features:

The SK F30 retractable insect screen utilises a simple bead-chain sidewinder control as standard. White metal universal brackets for secure top fixing with powder-coated extruded aluminium cassette and side guide channels. Rot-proof PVC coated fibreglass mesh is locked into the barrel and bottom bar profile.

#### Specification:

The SK F30 retractable insect screen with sidewinder operation. Roll-up flame retardant, rot-proof PVC coated fibreglass mesh within white powder-coated aluminium cassette, guide channels and bottom bar. Supported by sturdy metal brackets and incorporating plastic control chain.