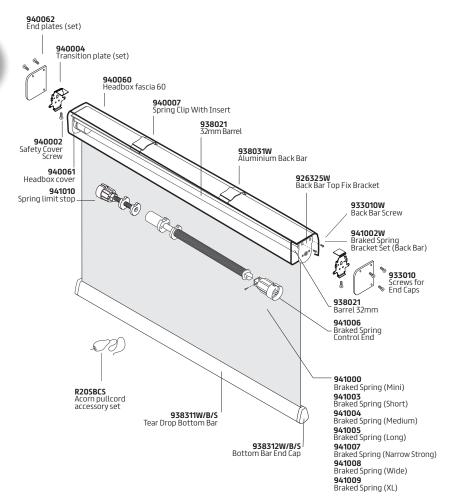

#### Features:

The SKC22 cassetted braked spring roller blind with premium quality spring and decelerator ensures smooth and quiet operation. Direct fix for top and face applications. The fabric is locked into a groove in the 32mm aluminium barrel, and features an aluminium Tear Drop bottom bar. A plastic cleat is used to hold the blind closed. Black or white hardware as standard.

#### **Benefits:**

An attractive metal-framed blind with the added appeal of slow-rise, or braked, technology. Generally used in dim-out applications with blackout fabric, or as an insect screen with mesh fabric, as it has no mid-point stopping positions. The braked spring and decelerator mechanism is enclosed within the barrel.

#### Specification:

SK C22-60 braked spring control cassetted blind. Flame retardant fabric from the SK range, locked into grooved 32mm aluminium barrel along with aluminium bottom bar as standard. Vandal resistant braked spring and spring end housed within black/white aluminium cassette.