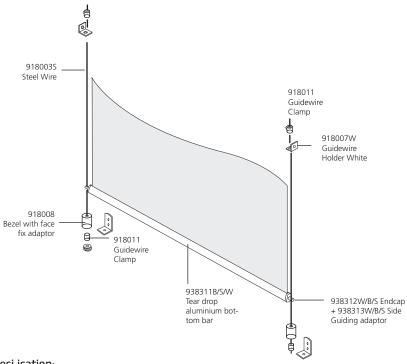

## SK Wire Side-guiding System

Side-guiding System

SK Wire Sideguiding System

## Features:

The SK wire side-guiding system was developed to ensure that roller blinds could be kept in a closed position regardless of the forces of gravity or movement of air around it. The rotatable bottom bar endcap adaptor is held securely to the stainless steel wire, which provides the robust positioning mechanism; this, in turn, is held under tension by a metal bezel.

## Speci ication:

SK Wire Side-Guiding System for use with roller blinds. Rotating bottom bar end-cap adaptor held securely to stainless steel wire, providing a robust positioning mechanism. System held under tension by metal bezels.