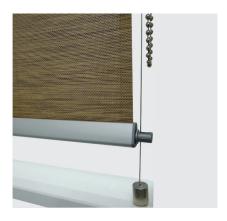

## Features:

The SK wire side-guiding system was developed to ensure that roller blinds could be kept in a closed position regardless of the forces of gravity or movement of air around it. The rotatable bottom bar endcap adaptor is held securely to the stainless steel wire, which provides the robust positioning mechanism; this, in turn, is held under tension by a metal bezel.

## Speci ication:

SK Wire Side-Guiding System for use with roller blinds. Rotating bottom bar end-cap adaptor held securely to stainless steel wire, providing a robust positioning mechanism. System held under tension by metal bezels.