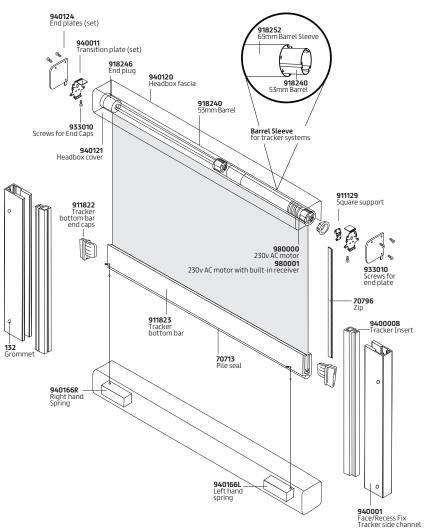

# Specification:

The SKC57-90/120T electric overhead cassetted blind with Tracker Fabric Retaining System. Flame retardant fabric from the YewdaleDefiant® range, on a grooved 53/70mm aluminium barrel along with aluminium bottom bar as standard. The barrel, driven by a 230v AC motor, operates the blind by means of tensioned spring units connected to the bottom bar. Twin black/white powder-coated aluminium headbox cassettes, side and bottom channels and bottom bar.

# **Cassetted Blind Profile Dimension Guide**

omfort

| Model    | Cassette Size (HxD) | Barrel Size Ø | Side Channel Size<br>(WxD) |
|----------|---------------------|---------------|----------------------------|
| C57-90T  | 105 x 95mm          | 53mm          | 50 x 24.8mm                |
| C57-120T | 140 x 120mm         | 53 / 70mm     | 50 x 24.8mm                |