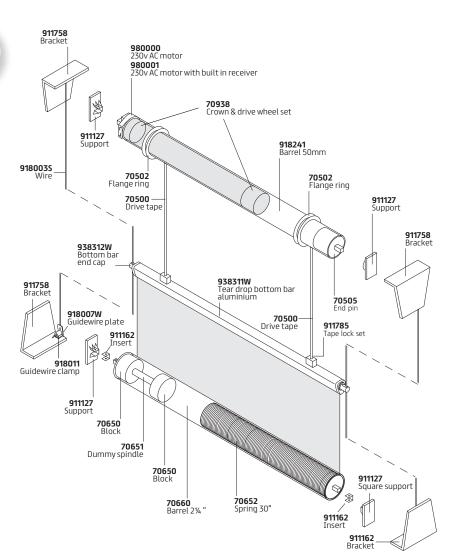

#### Features:

The SKR57 overhead roller blind system with 230v AC motor. White aluminium brackets for top or face fixing with 50mm smooth aluminium barrel. The motor is controlled by a switch which may be surface or flush mounted (not supplied). Fabric is mounted onto a sprung 57mm aluminium barrel whilst at the other end it is fitted to a white Tear Drop aluminium bottom bar, attached to two draw tapes. These tapes are attached, between flanged guides, to the 50mm drive barrel, operated by a 230v AC electric motor.

#### Specification:

SK R57 electric operation overhead roller blind with 230v AC motor. Flame retardant fabric from the sK range, on 57mm aluminium barrel with enclosed spring attached to white Tear Drop aluminium bottom bar as standard. 50mm drive barrel connected to electric motor operates blind by means of draw-tapes to the bottom bar. Supported by sturdy, attractive brackets.