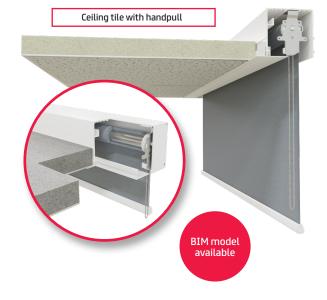

#### Features:

Supplied in component form only with an aluminium powder coated white box as standard. Available up to 5m in length, the box is 115mm x 115mm. Components include an aluminium box cover, plain box section and endplates. The box is designed for top fixing into a ceiling section of a suspended ceiling and transitional plates accommodate either a 45mm grooved aluminium barrel with metal chain operation or a 53mm/70mm grooved aluminium barrel for electric operation, depending on blind size and fabric weight. White hardware as standard.

## Benefits:

Designed to ensure that blinds blend discreetly into a room, ShadeBox® is an excellent choice for a modern building with a minimalistic interior.

ShadeBox  $\ensuremath{\mathfrak{D}}$  is installed during the ceiling construction. A tradesperson can dryline or plaster right up to the box using the drylining section component, leaving a seamless finish, or they can use the alternative adaptor which allows the box to be fitted within false ceilings.

Metal transition plates are fitted on either side of the box to allow for your choice of YewdaleDefiant® roller blind, whether manual or electric. The plates allow the blinds to slide into place for an easy fit once the ceiling and room are finished. The transitional plates allow the blinds to be easily removed and altered for future fabric colour or operation changes.

ShadeBox® can also accommodate other manufacturer's blinds installing the blind directly to the box leaving out the transition plates.

When the blind is up and not in use, the ShadeBox® cover completely conceals the blind from view for a tidy and discreet finish.

#### Options:

Small or large box cover, plain or drylining section, false ceiling adaptor, available in any RAL colour.