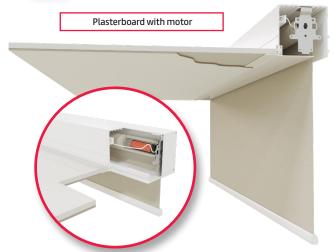

#### Features:

Supplied in component form only with an aluminium powder coated white box as standard. Available up to 5m in length, the box is 115mm x 115mm. Components include an aluminium box cover, plain box section and endplates. The box is designed for top fixing into a ceiling section of a suspended ceiling and transitional plates accommodate either a 45mm grooved aluminium barrel with metal chain operation or a 53mm/70mm grooved aluminium barrel for electric operation, depending on blind size and fabric weight. White hardware as standard.

## Benefits:

Designed to ensure that blinds blend discreetly into a room, ShadeBox® is an excellent choice for a modern building with a minimalistic interior.

ShadeBox  $\ensuremath{\mathfrak{D}}$  is installed during the ceiling construction. A tradesperson can dryline or plaster right up to the box using the drylining section component, leaving a seamless finish, or they can use the alternative adaptor which allows the box to be fitted within false ceilings.

Metal transition plates are fitted on either side of the box to allow for your choice of YewdaleDefiant® roller blind, whether manual or electric. The plates allow the blinds to slide into place for an easy fit once the ceiling and room are finished. The transitional plates allow the blinds to be easily removed and altered for future fabric colour or operation changes.

ShadeBox® can also accommodate other manufacturer's blinds installing the blind directly to the box leaving out the transition plates.

When the blind is up and not in use, the ShadeBox® cover completely conceals the blind from view for a tidy and discreet finish.

#### Options:

Small or large box cover, plain or drylining section, false ceiling adaptor, available in any RAL colour.