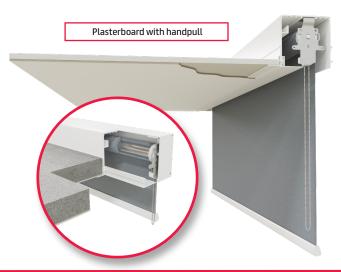

#### Features:

Supplied in component form only with an aluminium powder coated white box as standard. Available up to 5m in length, the box is 115mm x 115mm. Components include an aluminium box cover, plain box section and endplates. The box is designed for top fixing into a ceiling section of a suspended ceiling and transitional plates accommodate either a 45mm grooved aluminium barrel with metal chain operation or a 53mm/70mm grooved aluminium barrel for electric operation, depending on blind size and fabric weight. White hardware as standard.

## Benefits:

Designed to ensure that blinds blend discreetly into a room, ShadeBox® is an excellent choice for a modern building with a minimalistic interior.

ShadeBox  $\ensuremath{\mathfrak{D}}$  is installed during the ceiling construction. A tradesperson can dryline or plaster right up to the box using the drylining section component, leaving a seamless finish, or they can use the alternative adaptor which allows the box to be fitted within false ceilings.

Metal transition plates are fitted on either side of the box to allow for your choice of YewdaleDefiant® roller blind, whether manual or electric. The plates allow the blinds to slide into place for an easy fit once the ceiling and room are finished. The transitional plates allow the blinds to be easily removed and altered for future fabric colour or operation changes.

ShadeBox® can also accommodate other manufacturer's blinds installing the blind directly to the box leaving out the transition plates.

When the blind is up and not in use, the ShadeBox® cover completely conceals the blind from view for a tidy and discreet finish.

#### Options:

Small or large box cover, plain or drylining section, false ceiling adaptor, available in any RAL colour.