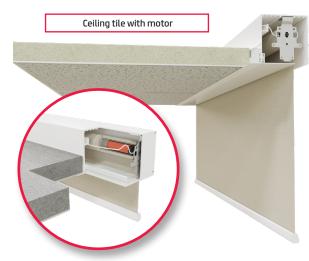

#### Features:

Supplied in component form only with an aluminium powder coated white box as standard. Available up to 5m in length, the box is 115mm x 115mm. Components include an aluminium box cover, plain box section and endplates. The box is designed for top fixing into a ceiling section of a suspended ceiling and transitional plates accommodate either a 45mm grooved aluminium barrel with metal chain operation or a 53mm/70mm grooved aluminium barrel for electric operation, depending on blind size and fabric weight. White hardware as standard.

## Benefits:

Designed to ensure that blinds blend discreetly into a room, ShadeBox® is an excellent choice for a modern building with a minimalistic interior.

ShadeBox  $\ensuremath{\mathfrak{D}}$  is installed during the ceiling construction. A tradesperson can dryline or plaster right up to the box using the drylining section component, leaving a seamless finish, or they can use the alternative adaptor which allows the box to be fitted within false ceilings.

Metal transition plates are fitted on either side of the box to allow for your choice of YewdaleDefiant® roller blind, whether manual or electric. The plates allow the blinds to slide into place for an easy fit once the ceiling and room are finished. The transitional plates allow the blinds to be easily removed and altered for future fabric colour or operation changes.

ShadeBox® can also accommodate other manufacturer's blinds installing the blind directly to the box leaving out the transition plates.

When the blind is up and not in use, the ShadeBox® cover completely conceals the blind from view for a tidy and discreet finish.

#### Options:

Small or large box cover, plain or drylining section, false ceiling adaptor, available in any RAL colour.