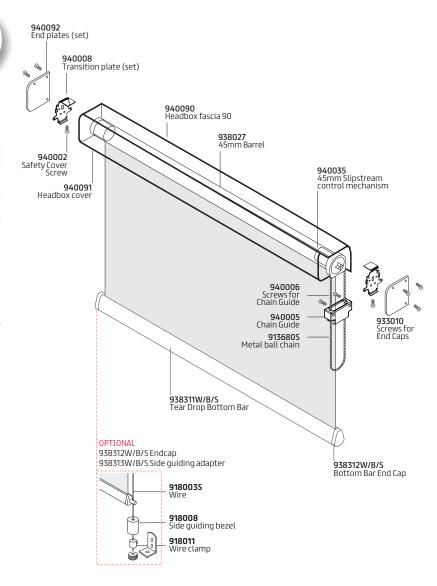

#### Features:

All of the SKC20 sidewinder cassetted blinds come with an enclosed aluminium head-box as standard. This cassette is designed for top or face fixing and accommodates 32, 45, 53 or 70mm grooved aluminium barrels, depending on blind size and fabric weight. Fabric is locked into a groove in the barrel, and features an aluminium bottom bar. A robust Slipstream® sidewinder mechanism provides the effectivem eans of operation with the use of metal control chain, held in place by a chain tidy. Black or white hardware as standard.

#### Specification:

SKC20-60/90/120 cassetted blind. Flame retardant fabric from the SK range, locked into grooved 32/45/53/70mm aluminium barrel along with aluminium bottom bar as standard. Black/white aluminium cassette and bottom bar and incorporating metal control chain.

### **Cassetted Blind Profile Dimension Guide**

| Model   | Cassette Size (HxD) | Barrel Size Ø | Side Channel Size<br>(WxD) |
|---------|---------------------|---------------|----------------------------|
| C20-60  | 77 x 73mm           | 32mm          | n/a                        |
| C20-90  | 105 x 95mm          | 45mm          | n/a                        |
| C20-120 | 140 x 120mm         | 53 / 70mm     | n/a                        |