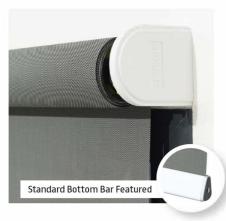

#### Features:

The YewdaleDefiant® R55 electric roller blind with a 230v AC motor as standard. White plastic covered, metal brackets for face or top fixing with 53 or 70mm grooved aluminium barrel, depending on blind size and fabric weight, housing a powerful 230v AC motor. The motor is controlled by a switch which may be surface or flush mounted (not supplied as standard). The fabric is locked into a groove in the barrel and features a white Tear Drop aluminium bottom bar as standard.

#### Specification:

YewdaleDefiant® R55 heavy duty electric roller blind with 230v AC motor as manufactured by Yewdale, +44 (0)1268 570900. Slim motor is housed within aluminium barrel supported by metal brackets with white plastic covers. Flame retardant fabric from the YewdaleDefiant® range, locked into grooved 53/70mm aluminium barrel along with white Tear Drop aluminium bottom bar as standard.