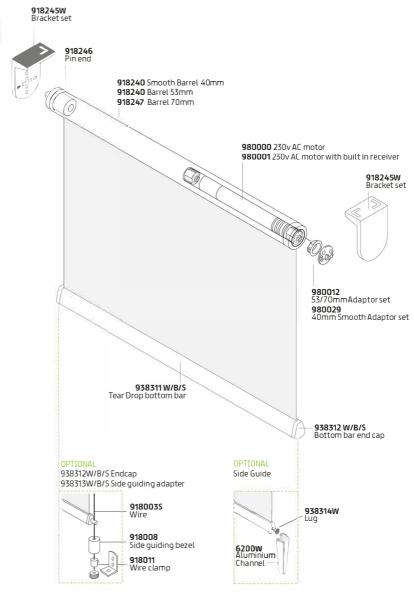

#### Features:

The YewdaleDefiant® R55 electric roller blind with a 230v AC motor as standard. White plastic covered, metal brackets for face or top fixing with 53 or 70mm grooved aluminium barrel, depending on blind size and fabric weight, housing a powerful 230v AC motor. The motor is controlled by a switch which may be surface or flush mounted (not supplied as standard). The fabric is locked into a groove in the barrel and features a white Tear Drop aluminium bottom bar as standard.

#### Benefits:

The R55 offers a premium roller blind for situations where strength and ease of use are paramount. Its quiet and reliable motor is housed within the barrel and supported by sturdy metal brackets. The fabric is locked into the barrel and bottom bar in such a way that, although it cannot be pulled out, it may be slid out sideways for easy repair or replacement of blind cover. A large number of control options are available, including remote control and home automation systems enabling the specifier to integrate the window shading element into an overall scheme of electrical control systems.

#### Options:

Alternative bottom bars in aluminium, including fabric covered; Tear Drop aluminium bottom bar in black or silver; Wire sideguiding system; Remote and/or group control systems.

#### Specification:

YewdaleDefiant® R55 heavy duty electric roller blind with 230v AC motor as manufactured by Yewdale, +44 (0)1268 570900. Slim motor is housed within aluminium barrel supported by metal brackets with white plastic covers. Flame retardant fabric from the YewdaleDefiant® range, locked into grooved 53/70mm aluminium barrel along with white Tear Drop aluminium bottom bar as standard.