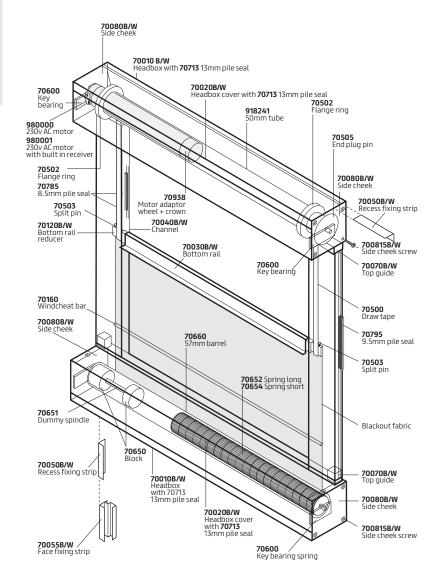

#### Features:

The SK C77 electric overhead blackout unit with a Yewdale motor. All hardware in black powder-coated aluminium for face or recess fixing and enclosing 53mm and 57mm grooved aluminium barrels. Blackout fabric, with heavy duty bottom rail, is locked into a groove in the barrel and runs in 75mm side channels. Light-transfer baffles are within the side and bottom channels, and the side channels and head-box are fitted with pile-seal for light sealing. Fabric is mounted onto a sprung 57mm aluminium barrel whilst at the other end it is fitted to an aluminium bottom rail, attached to two draw tapes. These tapes are attached, between flanged guides, to the 53mm drive barrel, operated by a 230v AC Yewdale motor.

#### Specification:

The SK C77 electric overhead blackout unit with 230v AC motor. Flame retardant blackout fabric from the SK range, on 57mm aluminium barrel with enclosed spring attached to aluminium bottom rail as standard. 53mm drive barrel connected to gear control crank mechanism operates blind by means of draw-tapes to the bottom bar. Black/white powder-coated aluminium headbox cassettes, side and bottom channels and bottom bar. Incorporating 230v AC motor.

### **Blackout Unit Profile Dimension Guide**

| Model | Cassette Size<br>(HxD) | Barrel Size Ø | Side Channel<br>Size (WxD) | Side cheek |
|-------|------------------------|---------------|----------------------------|------------|
| SKC77 | 100 x 100mm            | 53 & 57mm     | 75 x 20mm                  | Metal      |