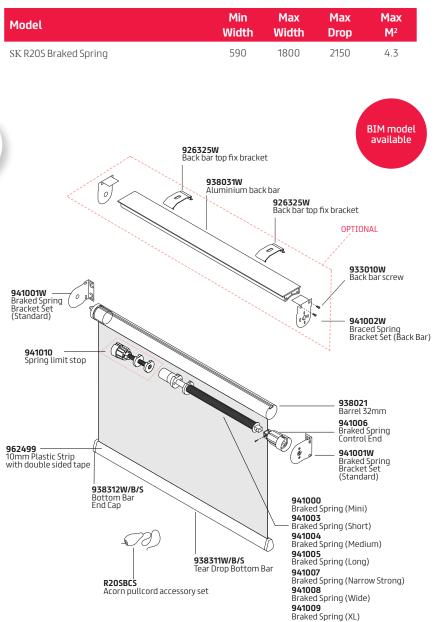

#### **Options:**

Spring limit stop; Alternative bottom bars, including fully fabric covered, in aluminium or plastic, and aluminium Tear Drop in black or silver; White aluminium back bar; Fascia.

#### Specification:

The SKR2OS braked spring control roller blind with vandal resistant, child friendly braked spring. Braked spring and spring end is housed within an aluminium barrel, supported by white metal brackets. Flame retardant fabric from the SK range, locked into grooved 32mm aluminium barrel along with white Tear Drop aluminium bottom bar.