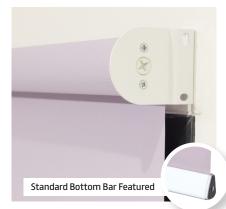

### Features:

The SKR2OS slow-rise spring roller blind promises smooth and quiet operation. White metal universal brackets for face or top fixing with 32mm grooved aluminium barrel. The fabric is locked into a groove in the barrel, and features a white Tear Drop aluminium bottom bar with cord pull as standard.

#### Specification:

The SKR2OS braked spring control roller blind with vandal resistant, child friendly braked spring. Braked spring and spring end is housed within an aluminium barrel, supported by white metal brackets. Flame retardant fabric from the SK range, locked into grooved 32mm aluminium barrel along with white Tear Drop aluminium bottom bar.