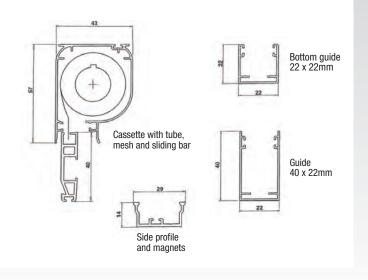

#### F30 Roll-up chain operation

- Retractable screen with simple bead-chain sidewinder control
- · Discreet and attractive cassette and guide channel profiles
- Suitable for almost all types of window or door opening
- Cassette and guide channels in white powder-coated extruded aluminium
- Quality mechanism and high-grade nylon fittings ensure trouble-free operation
- PVC coated fibreglass mesh is rot-proof and flame-retardant

Speci ication: F30 Insect screen as manufactured by SK Systèmes T 01208 224503.

Roll-up screen with white aluminium cassette, guide channels and bottom bar. Sidewinder operation with plastic control chain and rot-proof, flame retardant PVC coated fibreglass mesh.