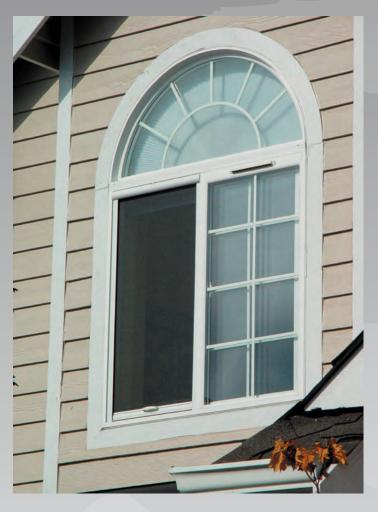

#### F30 Roll-up chain operation

- Retractable screen with simple bead-chain sidewinder control
- · Discreet and attractive cassette and guide channel profiles
- Suitable for almost all types of window or door opening
- Cassette and guide channels in white powder-coated extruded aluminium
- Quality mechanism and high-grade nylon fittings ensure trouble-free operation
- PVC coated fibreglass mesh is rot-proof and flame-retardant

Speci ication: F30 Insect screen as manufactured by SK Systèmes T 01208 224503.

Roll-up screen with white aluminium cassette, guide channels and bottom bar. Sidewinder operation with plastic control chain and rot-proof, flame retardant PVC coated fibreglass mesh.