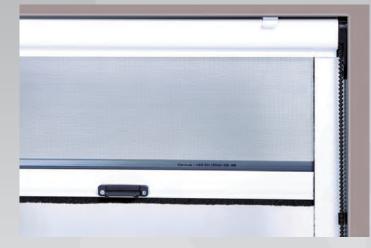

## F32 Roll-up spring operation

- Retractable screen with advanced slow-rise spring operation
- Wide range of commercial and domestic applications
- · Slim and attractive profiles will complement any decor
- Cassette and guide channels in white powder-coated extruded aluminium
- Quality mechanism and high-grade nylon fittings ensure trouble-free operation
- PVC coated fibreglass mesh is rot-proof and flame-retardant

Speci ication: F32 Insect screen as manufactured by SK Systèmes T 01208 224503.

Roll-up screen with white aluminium cassette, guide channels and bottom bar. Spring operation with decelerator mechanism and rot-proof, flame retardant PVC coated fibreglass mesh.