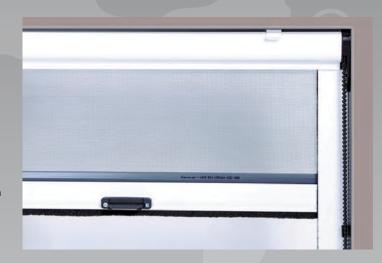

#### F30 Roll-up chain operation

- Retractable screen with simple bead-chain sidewinder control
- · Discreet and attractive cassette and guide channel profiles
- Suitable for almost all types of window or door opening
- Cassette and guide channels in white powder-coated extruded aluminium
- Quality mechanism and high-grade nylon fittings ensure trouble-free operation
- PVC coated fibreglass mesh is rot-proof and flame-retardant

Speci ication: F30 Insect screen as manufactured by SK Systèmes T 01208 224503.

Roll-up screen with white aluminium cassette, guide channels and bottom bar. Sidewinder operation with plastic control chain and rot-proof, flame retardant PVC coated fibreglass mesh.