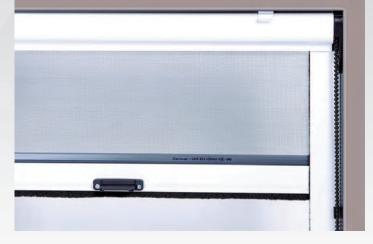

#### F40 / F40D Roll-across door units

- Horizontally retracting single (F40) or double (F40D) screens with smooth spring operation
- · Suitable for doorways or large window openings
- Slim and unobtrusive 43mm cassette to one side (F40) or both sides (F40D) of doorway
- Cassette and guide channels in white powder-coated extruded aluminium
- PVC coated fibreglass mesh is rot proof and flame retardant
- Designed for reliability, with quality components and reliable mechanisms

**Speci ication:** F40/F40D Insect screen as manufactured by **SK Systèmes T 01208 224503.** 

Horizontally retracting single / double screen with white aluminium cassette(s) and guide channels. Spring operation, with rot-proof, flame retardant PVC coated fibreglass mesh.