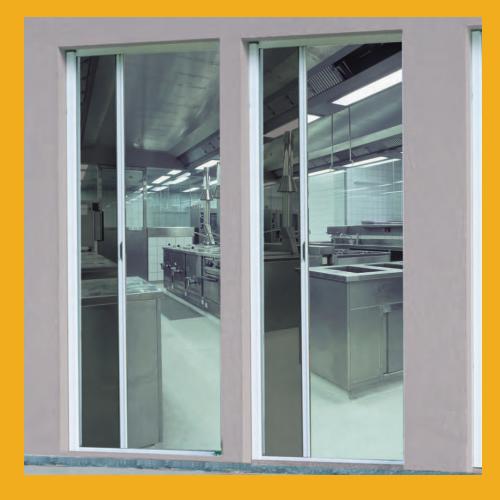

#### F40 / F40D Roll-across door units

- Horizontally retracting single (F40) or double (F40D) screens with smooth spring operation
- · Suitable for doorways or large window openings
- Slim and unobtrusive 43mm cassette to one side (F40) or both sides (F40D) of doorway
- Cassette and guide channels in white powder-coated extruded aluminium
- PVC coated fibreglass mesh is rot proof and flame retardant
- Designed for reliability, with quality components and reliable mechanisms

**Speci ication:** F40/F40D Insect screen as manufactured by **SK Systèmes T 01208 224503.** 

Horizontally retracting single / double screen with white aluminium cassette(s) and guide channels. Spring operation, with rot-proof, flame retardant PVC coated fibreglass mesh.