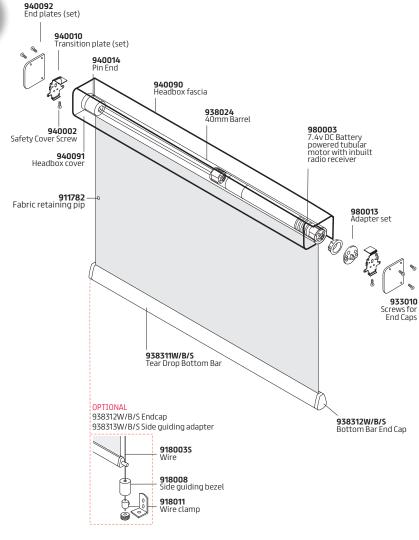

#### **Features:**

The SKC29 electric cassetted blind features a 7.4v DC battery powered tubular motor. The cassette is designed for top or face fixing which accommodates a 40mm grooved aluminium barrel, housing the motor. The motor makes operation easy thanks to its remote control, with a quiet and soft start/stop motion and electronic stops. The fabric is locked into a groove in the barrel and an aluminium bottom bar. Black or white hardware as standard.

#### Specification:

The SK C29 electric cassetted blind. Flame retardant fabric from the SK range, locked into a grooved 40mm aluminium barrel along with an aluminium bottom bar as standard. 7.4v DC motor housed within a black/white aluminium cassette and bottom bar.

#### Options:

Black or white hardware; with side channels see C49-60/90; wire side guiding available; available in any RAL colour.