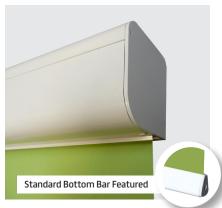

#### **Features:**

The SKC29 electric cassetted blind features a 7.4v DC battery powered tubular motor. The cassette is designed for top or face fixing which accommodates a 40mm grooved aluminium barrel, housing the motor. The motor makes operation easy thanks to its remote control, with a quiet and soft start/stop motion and electronic stops. The fabric is locked into a groove in the barrel and an aluminium bottom bar. Black or white hardware as standard.

#### Specification:

The SK C29 electric cassetted blind. Flame retardant fabric from the SK range, locked into a grooved 40mm aluminium barrel along with an aluminium bottom bar as standard. 7.4v DC motor housed within a black/white aluminium cassette and bottom bar.